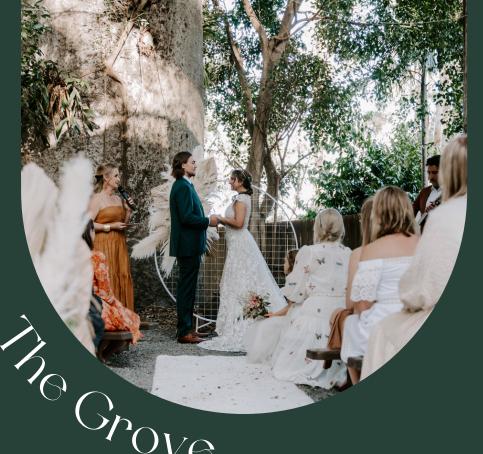

The Grove sits at the base of Kauri trees, one of the world's mightiest tree species. Their glorious and everlasting presence creates a natural, shaded oasis.

Walk down the amphitheatre steps beneath the open sky to the edge of a beautiful lake.

## Venue Capacities

| CEREMONY  |            |
|-----------|------------|
| Lakeview  | 130 guests |
| The Grove | 70 guests  |