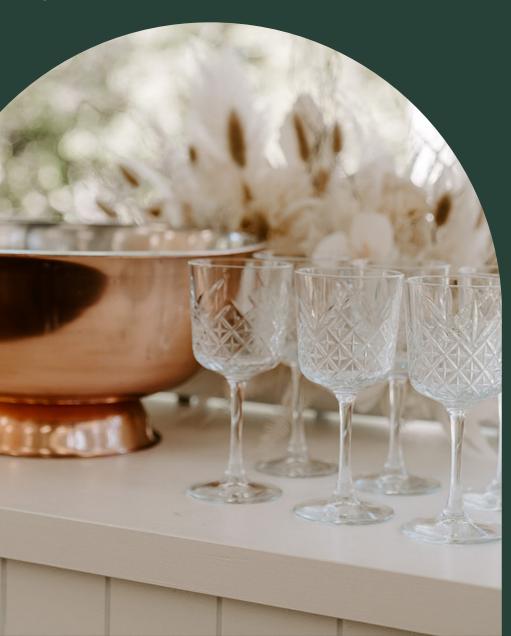

## Beverage Package

#### WINE

Sparkling : Azahara Brut NV

White: Frankie Sauvignon Blanc

White: Azahara Moscato

Red : First Creek Harvest Shiraz

#### BEER

James Squire 150 Lashes Pale Ale OR Great Northern Original (Select 1) Cascade Premium Light

#### NON-ALCOHOLIC

Coke, Coke No Sugar, Lemonade, Orange Juice, Sparkling Mineral Water, Ginger Ale, Tonic Water Freshly brewed coffee Selection of herbal and black teas

\*Items subject to change.