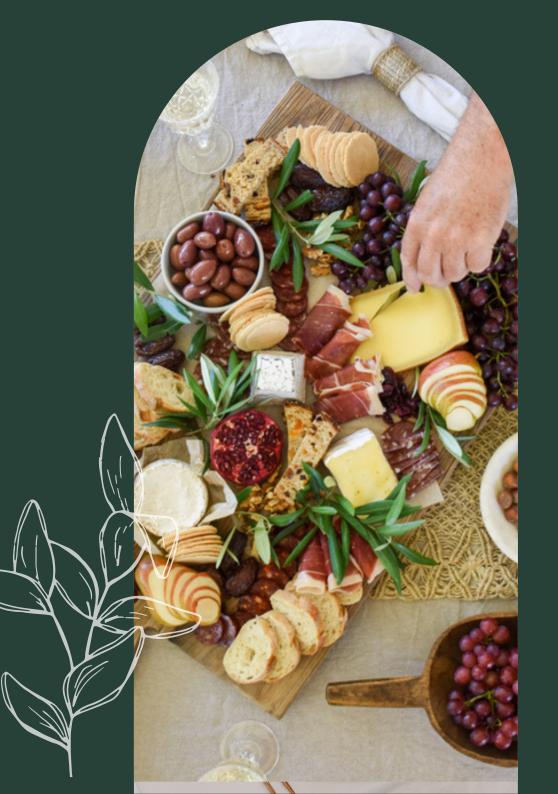

## Food

| \$13.50 pp       |
|------------------|
| \$11.50 pp       |
| \$6.00 pp        |
| \$70 per platter |
| \$7 pp           |
|                  |

## Extra Meals

| • Children 2-12 years               | \$50 Each             |
|-------------------------------------|-----------------------|
| Teenagers 13-17 years               | \$20 off your package |
| Crew Meals (photographer, DJ, etc.) | \$45 each             |