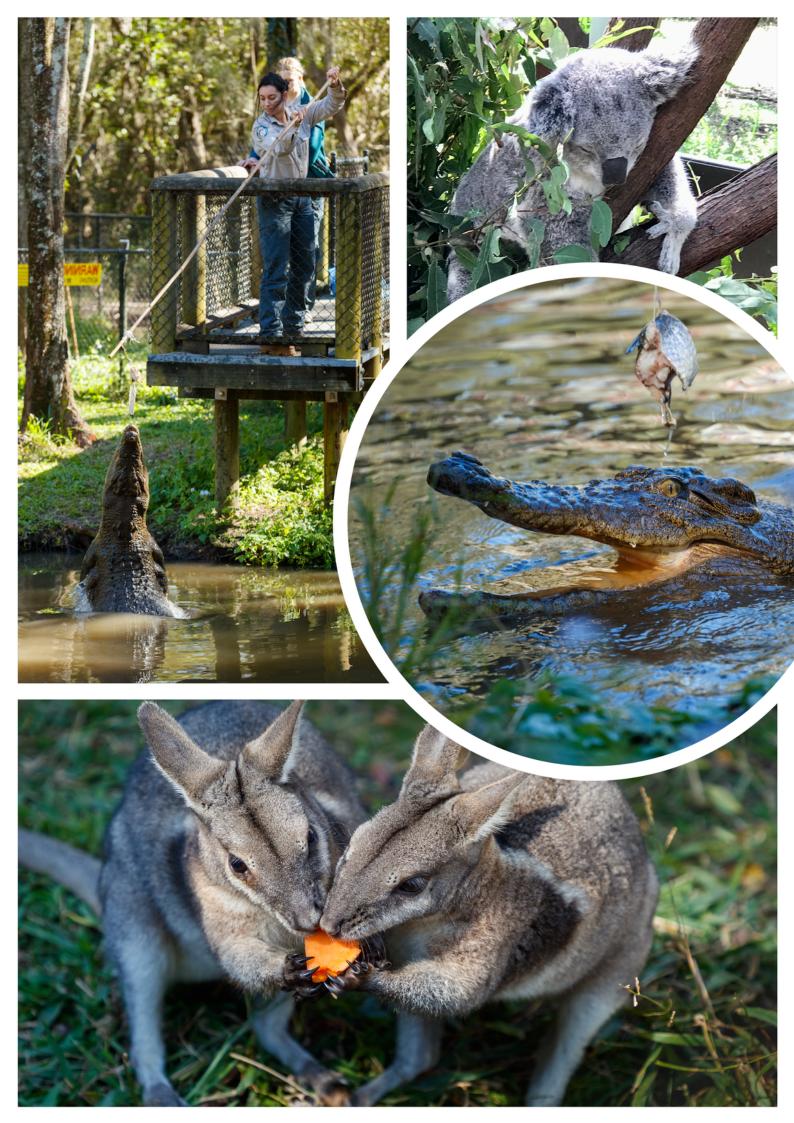

on Min 10 participants

## **PARTY PACK ONE**

\$18.50pp

Pre order your lunch box for pick up from Fleay's Café



Classic filling wrap, chocolate chip cookie, juice popper & python lolly snake

### **PARTY PACK TWO**

\$26.00pp

Feed the hungry little animals, pre book one of our tranquil indoor or outdoor dining areas



Platter of classic wraps, mixed platter of mini croissants with ham & cheese, mini sweet muffins and brownie slices, watermelon platter & juice popper

# **PARTY PACK THREE**

\$30.50pp

Make it a party with some hot little favourites



Mixed platter of mini croissants and mini sweet muffins, sausage rolls platter, chicken nuggets platter with tomato sauce, watermelon platter & juice poppers



\* Entry to Wildlife Park not included \*
Group discounts available