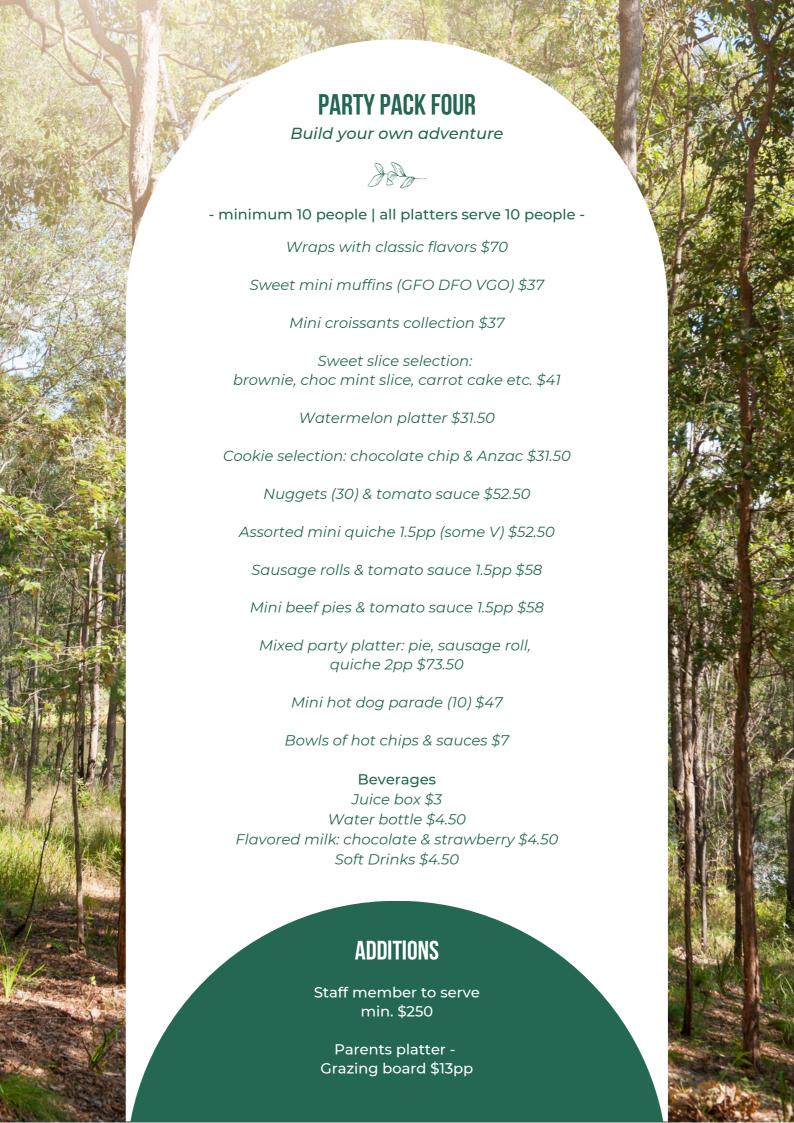

person Min 10 participants

## **PARTY PACK ONE**

\$18.50pp

Pre order your lunch box for pick up from Fleay's Café



Classic filling wrap, chocolate chip cookie, juice popper & python lolly snake

### **PARTY PACK TWO**

\$26.00pp

Feed the hungry little animals, pre book one of our tranquil indoor or outdoor dining areas



Platter of classic wraps, mixed platter of mini croissants with ham & cheese, mini sweet muffins and brownie slices, watermelon platter & juice popper

# **PARTY PACK THREE**

\$30.50pp

Make it a party with some hot little favourites



Mixed platter of mini croissants and mini sweet muffins, sausage rolls platter, chicken nuggets platter with tomato sauce, watermelon platter & juice poppers



\* Entry to Wildlife Park not included \*
Group discounts available