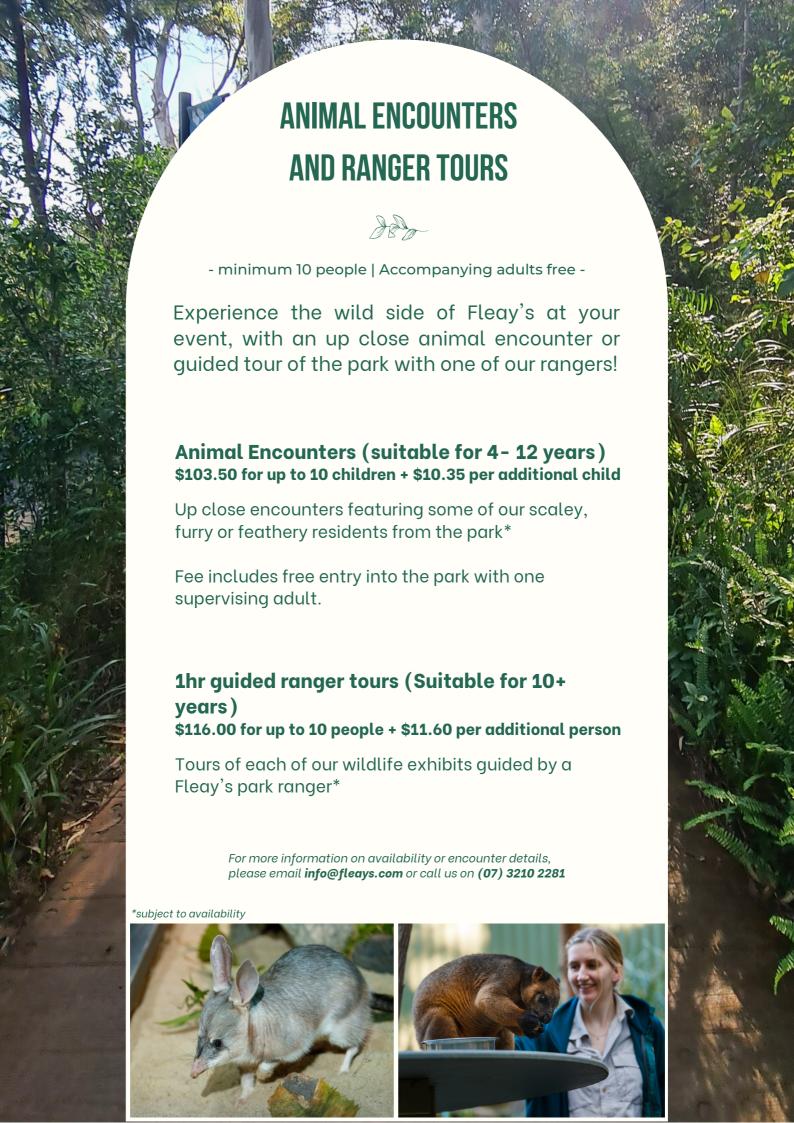

rson Min 10 participants

## **PARTY PACK ONE**

\$18.50pp

Pre order your lunch box for pick up from Fleay's Café



Classic filling wrap, chocolate chip cookie, juice popper & python lolly snake

### **PARTY PACK TWO**

\$26.00pp

Feed the hungry little animals, pre book one of our tranquil indoor or outdoor dining areas



Platter of classic wraps, mixed platter of mini croissants with ham & cheese, mini sweet muffins and brownie slices, watermelon platter & juice popper

# **PARTY PACK THREE**

\$30.50pp

Make it a party with some hot little favourites



Mixed platter of mini croissants and mini sweet muffins, sausage rolls platter, chicken nuggets platter with tomato sauce, watermelon platter & juice poppers



\* Entry to Wildlife Park not included \*
Group discounts available